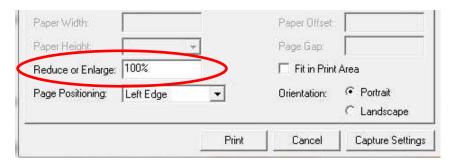

#### **NEW OEM / Dealer Installation:**

Utilize the template provided on page 5 for appropriate control cut out pattern.

When printing the template, make sure your print settings do not resize the document.