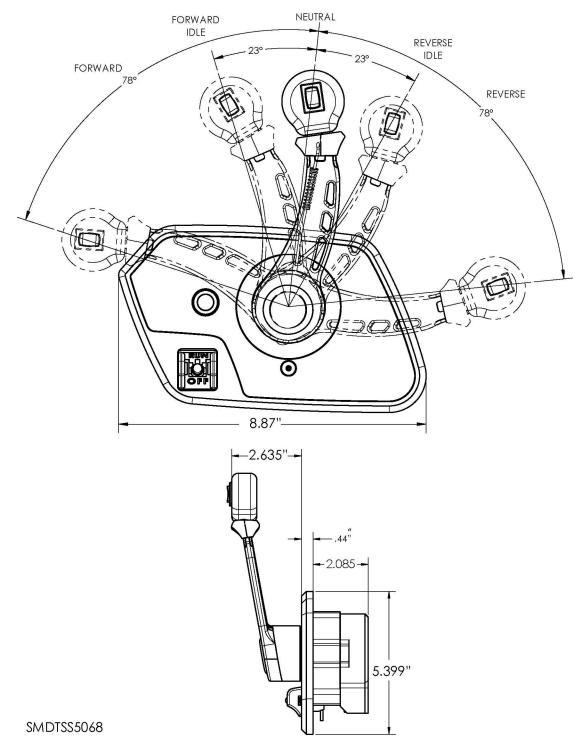

o cover the old cutout to allow proper mounting of the new Livorsi control. Livorsi is not responsible for these modifications.

#### **Magnetic interference:**

No speakers or magnetic sources within 12 inches of control.



MARCH 2016

SMDTS5068, SMDTSS5068 Install

REV A



### **Detent and Friction Adjustments:**

It is not recommended to make changes to the factory settings, although if adjustments are made, place the lever in Wide Open Throttle prior to any adjustments. Adjust in 1/4 turn increments.





## **Harness Connections:**

Make connections to the engine harnesses.

When properly connected, you will hear a "click" indicating a good connection.

Double check connection by gently tugging at the connectors.





### **Overall Dimensions**

Model Number: SMDTS5068, SMDTSS5068