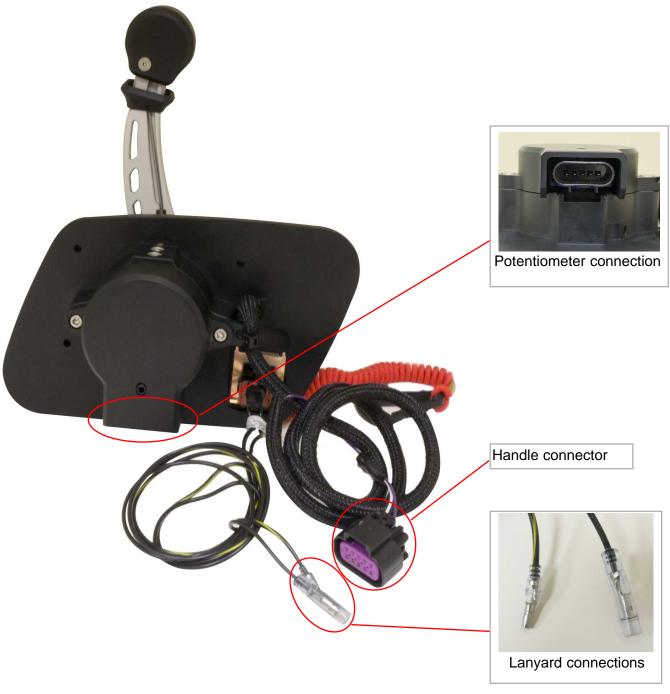

## **Harness Connections:**

Make connections to the engine harnesses.

When properly connected, you will hear a "click" indicating a good connection.

Double check connection by gently tugging at the connectors.