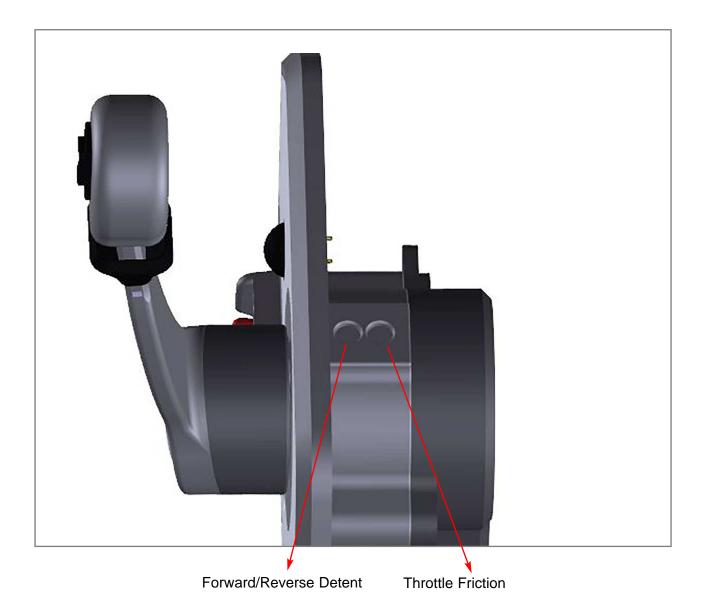

### **Detent and Friction Adjustments:**

It is not recommended to make changes to the factory settings, although if adjustments are made, place the lever in Wide Open Throttle prior to any adjustments. Adjust in 1/4 turn increments.