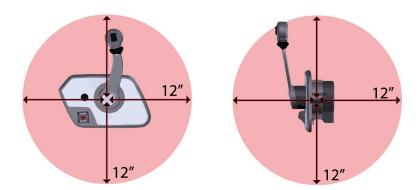

#### **Magnetic interference:**

No speakers or magnetic sources within 12 inches of control.

MARCH 2016

SMDTS5068, SMDTSS5068 Install

REV A

### **Overall Dimensions**

Model Number: SMDTS5068, SMDTSS5068